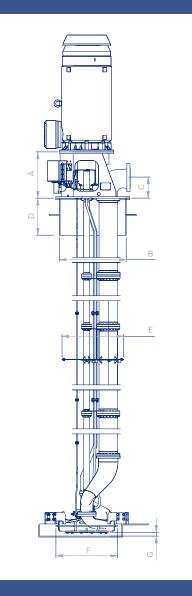

|               |                             | Dimensions (mm)             |                     |                                                        |                   |                                 |                                       |                                           |  |
|---------------|-----------------------------|-----------------------------|---------------------|--------------------------------------------------------|-------------------|---------------------------------|---------------------------------------|-------------------------------------------|--|
| Pump<br>Model | Discharge<br>Flange<br>(DN) | Head of base<br>arrangement | Diameter<br>of Dome | Distance from<br>dome to centre of<br>discharge flange | Height<br>of dome | Diameter of<br>external support | Diameter of<br>pump head/<br>cylinder | Distance pump<br>suction flange<br>- sump |  |
|               |                             | А                           | В                   | С                                                      | D                 | E                               | F                                     | G                                         |  |
| CKL 200       | 200                         | 695                         | 1095                | 230                                                    | 550               | 910                             | 760                                   | min 40                                    |  |
| CKL 250       | 250                         | 762                         | 1095                | 230                                                    | 550               | 910                             | 910                                   | min 40                                    |  |
| CKL 300       | 250                         | 762                         | 1095                | 230                                                    | 550               | 910                             | 910                                   | min 40                                    |  |