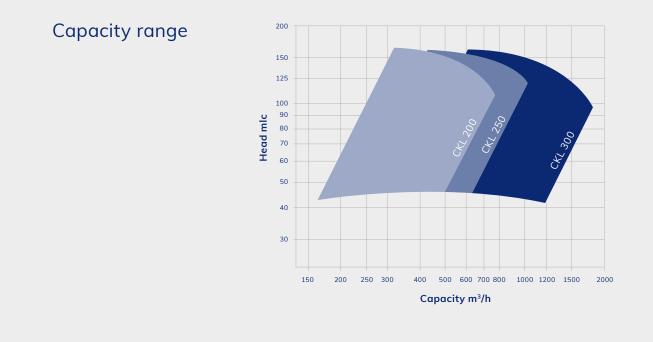

#### **Technical specifications**

| Pump Model | <b>Capacity Range</b><br>(m3/hr) | Head<br>(mlc) | Weight of 12m pump ex.<br>Motor<br>(kg) | Weight Pipe Stack/m<br>(kg) |
|------------|----------------------------------|---------------|-----------------------------------------|-----------------------------|
| CKL 200    | 450 – 750                        | 140           | 1329                                    | 50.7                        |
| CKL 250    | 600 - 1100                       | 140           | 1636                                    | 63.5                        |
| CKL 300    | 800 - 1800                       | 140           | 2004                                    | 68.9                        |