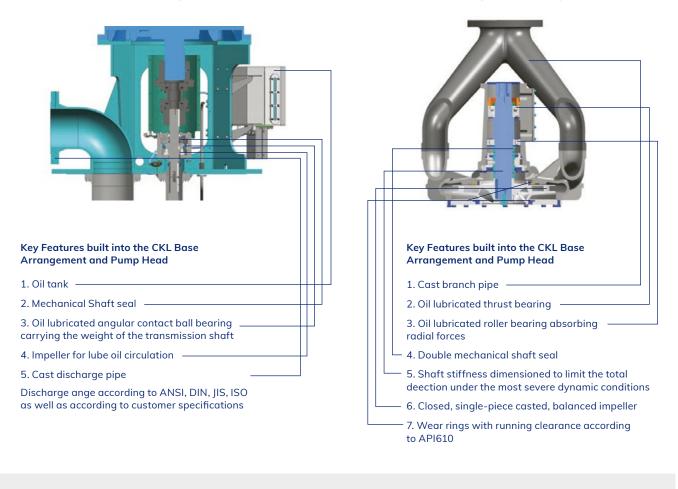

## **Base arrangement**

# Pump housing

▲ SVANEHØJ

Note: Other capacities are available with variable frequency drive.

Learn more at svanehoj.com, contact us at svanehoj@svanehoj.com or give us a call on +45 9637 2200