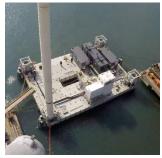

# **Innofloat**

Reliable, easily transportable modular pontoons

Innovo's Innofloat modular pontoons are box shaped floating elements designed to be assembled in water into larger units of various shapes and sizes.

#### **Benefits**

- Easily transportable single elements can be transferred on site by trucks, placed in the water and then assembled
- Each modular element is classified as a vessel by the relevant classification society (RINA, LR, ABS) meaning equipment can be mounted on the assembled pontoon
- Innofloat modular pontoons can be shipped as standard ISO containers reducing transportation costs and delivery time.