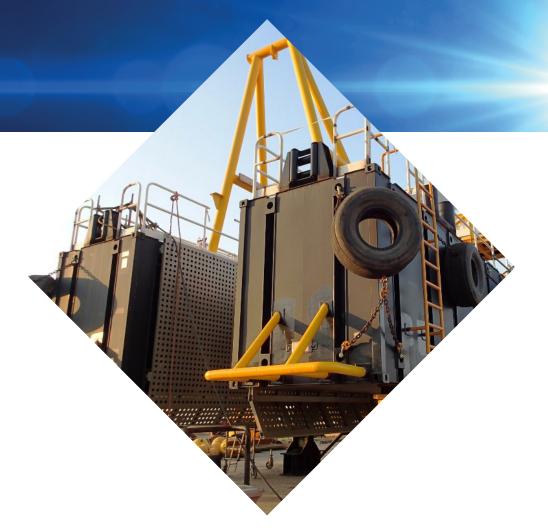

# **Innofloat**

Reliable, easily transportable modular pontoons

Innovo's Innofloat modular pontoons are box shaped floating elements designed to be assembled in water into larger units of various shapes and sizes.

#### **Features**

- Flat bottom and minimal draft, making pontoons suitable for working in very shallow water
- Twist lock interface between pontoon and truck to aid transportation
- Padeyes for easy lifting

- Designed and built according to the requirements of the International Association Classification Society
- Can be self propelled by outboard motors or moved using winches
- Each Innofloat modular pontoon is provided with a CSC (Convention for Safe Containers) plate.