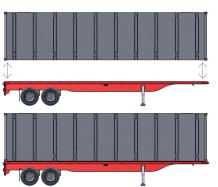

#### **Benefits**

- Easily transportable single elements can be transferred on site by trucks, placed in the water and then assembled
- Each modular element is classified as a vessel by the relevant classification society (RINA, LR, ABS) meaning equipment can be mounted on the assembled pontoon
- Innofloat modular pontoons can be shipped as standard ISO containers reducing transportation costs and delivery time.