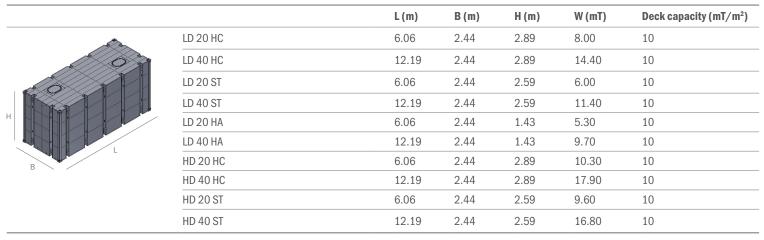

oon and truck to aid transportation
- Padeyes for easy lifting

- Designed and built according to the requirements of the International Association Classification Society
- Can be self propelled by outboard motors or moved using winches
- Each Innofloat modular pontoon is provided with a CSC (Convention for Safe Containers) plate.

#### **Benefits**

- Easily transportable single elements can be transferred on site by trucks, placed in the water and then assembled
- Each modular element is classified as a vessel by the relevant classification society (RINA, LR, ABS) meaning equipment can be mounted on the assembled pontoon
- Innofloat modular pontoons can be shipped as standard ISO containers reducing transportation costs and delivery time.





### **Innofloat**

#### **Specifications**



Bespoke size and deck capacity on request.





# Modular pontoon connection system









For more information please visit innovoteam.com or email info@innovoteam.com



Innovo is an engineering, construction and equipment rental company. We support the renewables, communications, offshore energy, and marine industries operating worldwide with custom-designed and rental products including jack-up systems, modular pontoons, cable laying equipment, engineering solutions for subsea and offshore applications, and equipment and services for decommissioning.







Certified Management System ISO 9001:2015

Certified Management System ISO 14001:2015

Certified Management System ISO 45001:2018

Certified Management System ISO 50001:2018