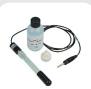

# **UCP1B Proximity Probe & Calibration Kit**

www.buckleysinternational.com

The UCP1B proximity probe is a lightweight and versatile instrument specifically designed to carry out underwater cathodic protection potential measurements.

#### KIT CONTENTS

- UCP1B Proximity Probe
- 3 x Screw-on K-SAT Reference Cells
- 3 x Adaptor Leads
- Sea Water Corrosion Test Mixture (500g)
- Zinc Test Block

#### **FEATURES**

- Hard wearing DELRIN body
- Half Cell can be replaced
- Lightweight design
- Easy to use
- Suitable for fitting to manipulator arm