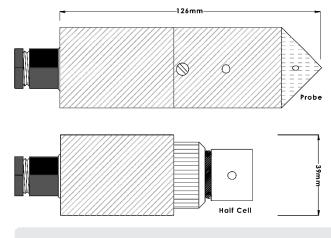

#### Unit

- Designed for use with remote voltmeter
- Minimum load impedance >10M Ohms
- Weight: 0.5Kg
- Size: 126mm long x 39mm diameter
- Underwater cable: 3m long x 9mm
- Packed weight (complete): 3.3Kg
- Dimensions (packed): 45cm x 36cm x 16cm This product is not depth rated as there are no pressure sensitive components in the assembly.