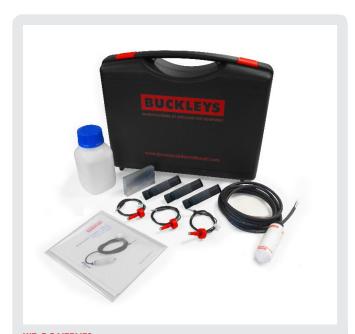

#### KIT CONTENTS

- UCP1B Proximity Probe
- 3 x Screw-on K-SAT Reference Cells
- 3 x Adaptor Leads
- Sea Water Corrosion Test Mixture (500g)
- Zinc Test Block