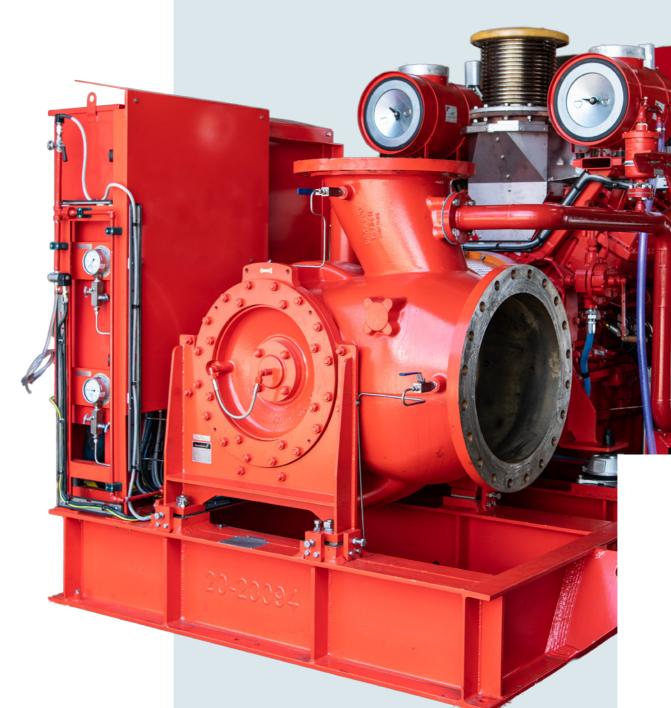

#### **Inline pumps**

- Double suction impellers with low NPSHr enables the pump to operate at 150% capacity without cavitations
- Ni-Al bronze used as standard material. Other

#### **Deepwell pumps**

- Multi-stage, single suction vertical deepwell pump
- Material in 316L, Duplex or Super Duplex SS
- Pump design in accordance with API 610

#### Fig. Fire Water Pump Configurations

All the configurations can be supplied in an A-60 container.

Fig. Diesel Hydraulic Fire Water Pump System

Fire water pump packages