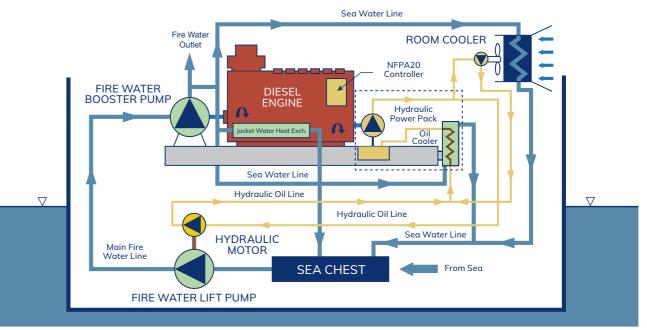

#### Fig. Fire Water Pump Configurations

All the configurations can be supplied in an A-60 container.

Fig. Diesel Hydraulic Fire Water Pump System

Fire water pump packages