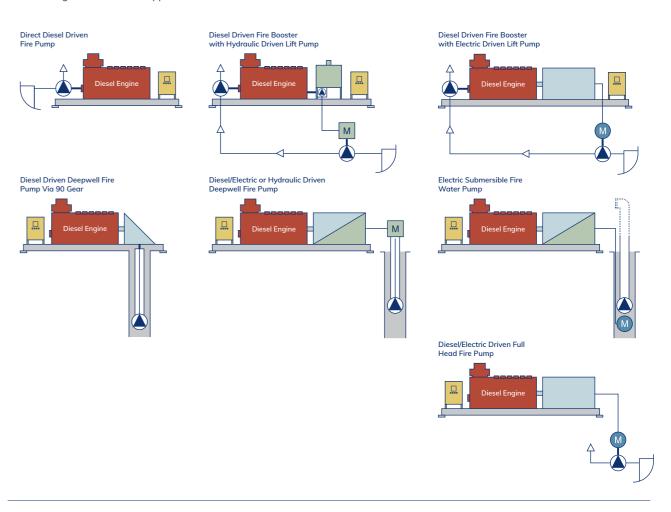

## Fire water pump configurations

Hamworthy Pumps provides configurable systems that are applicable for FWPP solutions beneath and above the low water line. All systems include a NFPA 20 controller, which ensures that the pump always operates in accordance to NFPA 20 regulations.

#### Fig. Fire Water Pump Configurations

All the configurations can be supplied in an A-60 container.

Fig. Diesel Hydraulic Fire Water Pump System

Fire water pump packages