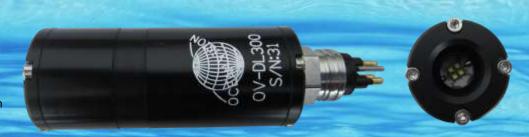

# Diver LED Light 300m Depth Rated

TYPE: OV- DL300

## **General Description**

This mini LED Diver's light is the perfect choice for the commercial diving industry presenting a very cost efficient marine grade LED Light. Its wide angle illumination makes it ideal for diving as it reduces the reflection in the water compared to existing LED lights on the market. It is manufactured in Black Delrin with built in anodized heat sink aluminum to avoid damage to the camera if not switched off instantly when out of water. The perfect choice for a "plug-and-play" Solution. The standard connector used is a 3pin micro male bulkhead type MCBH3M but other types can be delivered upon request. The unit can also be delivered with suitable flying lead cable instead of bulkhead connector.