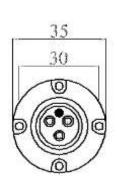

## **General Description**

This mini LED Diver's light is the perfect choice for the commercial diving industry presenting a very cost efficient marine grade LED Light. Its wide angle illumination makes it ideal for diving as it reduces the reflection in the water compared to existing LED lights on the market. It is manufactured in Black Delrin with built in anodized heat sink aluminum to avoid damage to the camera if not switched off instantly when out of water. The perfect choice for a "plug-and-play" Solution. The standard connector used is a 3pin micro male bulkhead type MCBH3M but other types can be delivered upon request. The unit can also be delivered with suitable flying lead cable instead of bulkhead connector.