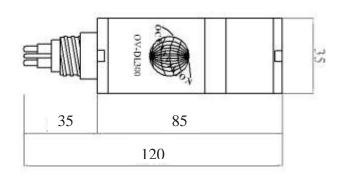

#### **Details:**

- Color: Cool White, 6000K (Options available on request)
- >600lux at 1m
- 100,000 Hour Lifetime to 70% of Original brightness
- Material: Delrin and anodized aluminum
- Radiance Angle: 60°
- 300m depth Rated,
- Length: 85mm + connector
- Width: 35mm
- Weight (with connector): 175g in air
- and less than 100g in water
- Power Supply: 16-28VDC, 15Watt
- Manufacturer: Oceanvision Pte Ltd

## **Dimensional Drawing**

All Dimension in mm.