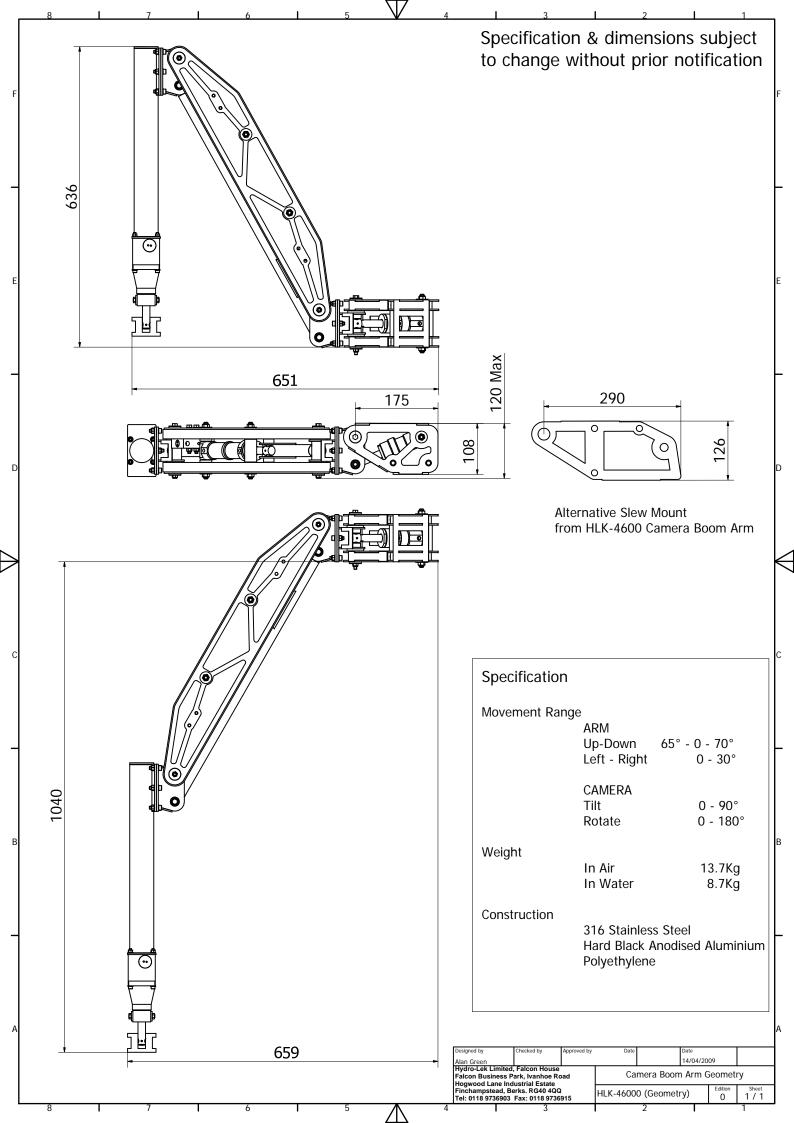

## **Specification:**

DimensionsLength of arm (Extended)1040mmHeight(Stowed)636mm

Width (Stowed) 030mm

 Movement Range
 Up / Down
 65-0-70°

 Left / Right
 0-30°

(With optional slew) 30-0-90° Camera Pan 180° Tilt 90°

Weight Weight in air 13.7Kg

Weight in water 8.7Kg

Construction 316 SS

HE 30 Hard Anodised Aluminium

Polyethylene