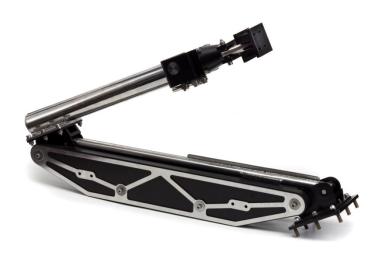

## **HLK-46000**

## Compact Camera Boom

## **Features**

- Designed for pipeline inspection of up to 1 metre
- Compact and easily stowed on smaller vehicle
- Incorporates HLK-2100 Mini Pan & Tilt as standard
- Camera remains stable throughout entire 135° angular movement of arm
- Camera mount can be tilted through 90° and rotated through 180°