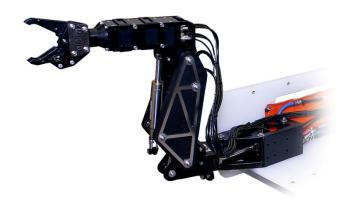

## **HLK-HD5**

## 5-Function Rugged Manipulator

## **Features**

- 5 degrees of freedom manipulator
- Excellent dexterity and articulation
- Lightweight weighs only 21.5 Kg
- · Lift of 40Kg at full reach
- Port or starboard mounting configuration on the slew plate
- Incorporates 19mm soft rope cutter