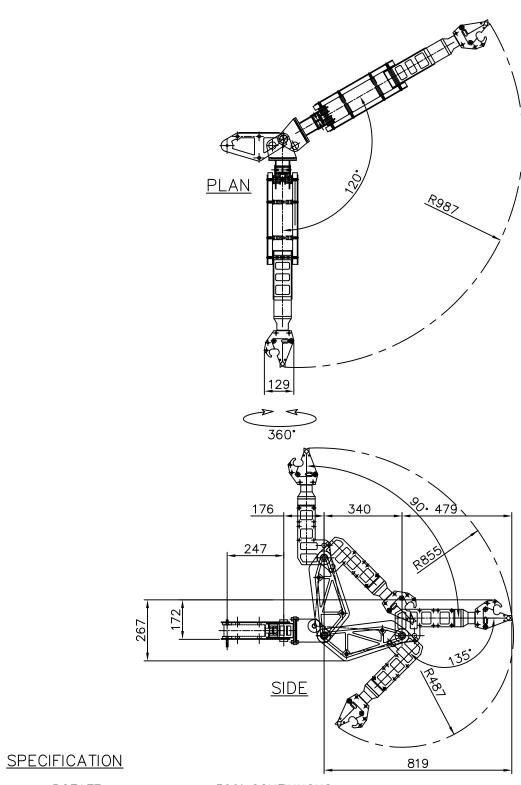

| $\sim$ $\sim$ | $\cdot \cdot \cdot$ | ш | cati | ~ |
|---------------|---------------------|---|------|---|

DimensionsLength of arm819mmLength of slew280mm

Height 145mm

Width 380mm (folded)

Capacities Rotate 360° continuous

Torque at 140 Bar (across ports) 38Nm Lift capacity at full reach at 140 Bar 40Kg

Weight Weight in air 21.5Kg

Weight in water 16.5Kg

Construction316 SS Epoxy hard coatedHE 30 Hard anodised aluminium

High Density Polyethylene

**Ports** 1/8 NPT - 7/16 SAE

ROTATE 360° CONTINUOUS

TORQUE AT 140 BAR 38 Nm LIFT AT 140 BAR 40 KG MAX. WORKING PRESS. 210 BAR WEIGHT IN AIR 21.5 KG WEIGHT IN WATER

MATERIALS: -

16.5 KG
HE 30 HARD ANODISED ALUMINIUM
316 ST. STEEL
H. D. POLYETHELENE
1/8" NPT / 7/16" SAE. **PORTS** 