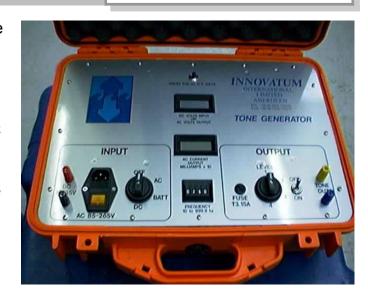

## TONE GENERATOR

Ltd.

**INNOVATUM** manufactures a universal tone generator suitable for injecting low frequency AC signals into cables, to enable location and tracking in Active AC (Tone) Tracking Mode.

The Tone Generator operates from either an AC mains supply (universal input, 85 - 265 VAC, 47 - 63 hz.), an external DC supply (15 – 35 VDC) or internal batteries. This combination gives the flexibility required for typical field cable tracking operations.

The internal battery is recharged via the mains input, even during operation.

Meters are provided to monitor voltage and RMS current outputs.

The tone generator is fitted into a waterproof synthetic resin case for protection both during transit and operations.

## **SPECIFICATION - TG10 - UK**

Frequency Range: 10.0 to 999.9 hertz in 0.1 hertz steps, selectable

Output voltage, external AC power: 28 volt nominal Output voltage, external DC power: 15 to 35 VDC

Output voltage, internal battery power: 24 volt nominal (7AH capacity)

Output current: Up to 1,250 mA, switch selectable, short circuit

protected.
Square wave

Dimensions: 46cm x 37 cm x 17cm, 15 Kg approx.

Price: From GB£ 3,000.00 ex works tonegen.pub 28/04/00

Output waveform: