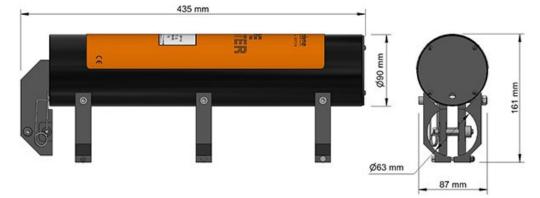

#### 70 m Rope Canister

### 120 m and 160 m Rope Canister

| Feature                                 |                    | Specification        |
|-----------------------------------------|--------------------|----------------------|
| 70 m Canister                           |                    | Part number 641-0673 |
| 120 m Canister                          |                    | Part number 641-3265 |
| 160 m Canister                          |                    | Part number 641-0080 |
| Operating Temperature                   |                    | -5 to 40°C           |
| Storage Temperature                     |                    | -20 to 45°C          |
| Dimensions (Length x Diameter)          | 70 m Canister      | 435 x 90 mm          |
|                                         | 120/160 m Canister | 440 x 110 mm         |
| Weight in Air (Including Recovery Line) | 70 m Canister      | 1.93 kg              |
|                                         | 120 m Canister     | 2.42 kg              |
|                                         | 160 m Canister     | 2.10 kg              |