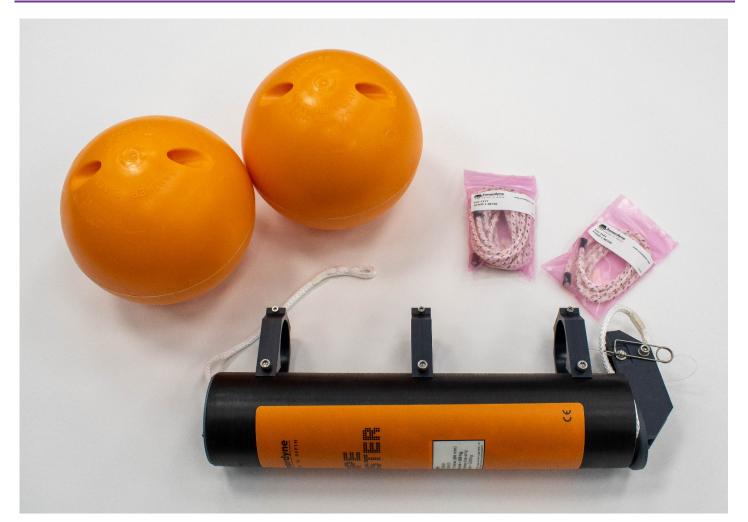

The Rope Canister is small and portable in use and can be quickly attached to the RT 6-1000 using three clamps.

The Rope Canister kit is supplied with a Rope Canister, two 3.5 kg upthrust buoys, shackles and attachment lines.

Sonardyne's Rope Canisters are designed to attach to the RT 6-1000 and come with configurable recovery line lengths and two 400 m depth rated 3.5kg upthrust buoys.

Rope Canister options are available including 70 m, 120 m and 160 m of high strength rope (Dyneema recovery line) with a working load limit (WLL) of up to 250 kg for the 70 m and 120 m.

### **Key Features**

- Avoid leaving infrastructure on the seabed
- Avoid the use of costly ROVs or divers
- Options for different length recovery lines
- WLL up to 250 kg
- Compact and portable
- Supplied as a complete kit