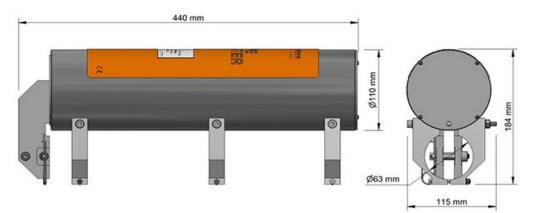

### 120 m and 160 m Rope Canister

| Feature                                 |                    | Specification        |
|-----------------------------------------|--------------------|----------------------|
| 70 m Canister                           |                    | Part number 641-0673 |
| 120 m Canister                          |                    | Part number 641-3265 |
| 160 m Canister                          |                    | Part number 641-0080 |
| Operating Temperature                   |                    | -5 to 40°C           |
| Storage Temperature                     |                    | -20 to 45°C          |
| Dimensions (Length x Diameter)          | 70 m Canister      | 435 x 90 mm          |
|                                         | 120/160 m Canister | 440 x 110 mm         |
| Weight in Air (Including Recovery Line) | 70 m Canister      | 1.93 kg              |
|                                         | 120 m Canister     | 2.42 kg              |
|                                         | 160 m Canister     | 2.10 kg              |