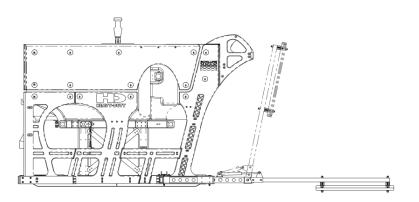

## Overview:

Tool Tec has developed a front mounted, retractable pipe tracker frame suitable for fitment onto a range of vehicles. Designed to take the TSS 440 array of coils and mounted in accordance with the manufacturer's recommendations.

## **Key Points:**

- Up to 4000 MSW depth rating
- Fully retractable for safe ROV deployment & recovery
- Lightweight to ensure no additional buoyancy requirement
- Fully configurable to different vehicles (HD Version shown)
- Completely non-magnetic materials used within the critical range of the coils
- Adjustable framework to allow the coil distance from the ROV to be increased
- Easily dissembled to achieve small shipping foot print
- Securely mounts to vehicle on multiple points
- Optional failsafe retractable version available