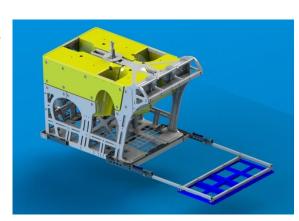

## Overview:

Tool Tec has developed a front mounted, retractable pipe tracker frame suitable for fitment onto a range of vehicles. Designed to take the TSS 440 array of coils and mounted in accordance with the manufacturer's recommendations.

## **Key Points:**

- Up to 4000 MSW depth rating
- Fully retractable for safe ROV deployment & recovery
- Lightweight to ensure no additional buoyancy requirement
- Fully configurable to different vehicles (HD Version shown)
- Completely non-magnetic materials used within the critical range of the coils
- Adjustable framework to allow the coil distance from the ROV to be increased
- Easily dissembled to achieve small shipping foot print
- Securely mounts to vehicle on multiple points
- Optional failsafe retractable version available