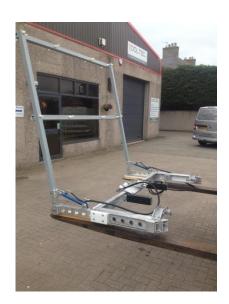

## Overview:

Tool Tec has developed a front mounted, retractable pipe tracker frame suitable for fitment onto a range of vehicles. Designed to take the TSS 440 array of coils and mounted in accordance with the manufacturer's recommendations.

## **Key Points:**

- Up to 4000 MSW depth rating
- Fully retractable for safe ROV deployment & recovery
- Lightweight to ensure no additional buoyancy requirement
- Fully configurable to different vehicles (HD Version shown)
- Completely non-magnetic materials used within the critical range of the coils
- Adjustable framework to allow the coil distance from the ROV to be increased
- Easily dissembled to achieve small shipping foot print
- Securely mounts to vehicle on multiple points
- Optional failsafe retractable version available