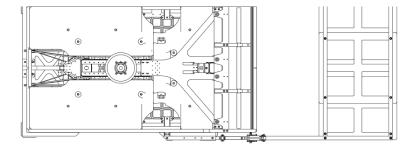

## Overview:

Tool Tec has developed a front mounted, retractable pipe tracker frame suitable for fitment onto a range of vehicles. Designed to take the TSS 440 array of coils and mounted in accordance with the manufacturer's recommendations.

## **Key Points:**

- Up to 4000 MSW depth rating
- Fully retractable for safe ROV deployment & recovery
- Lightweight to ensure no additional buoyancy requirement
- Fully configurable to different vehicles (HD Version shown)
- Completely non-magnetic materials used within the critical range of the coils
- Adjustable framework to allow the coil distance from the ROV to be increased
- Easily dissembled to achieve small shipping foot print
- Securely mounts to vehicle on multiple points
- Optional failsafe retractable version available