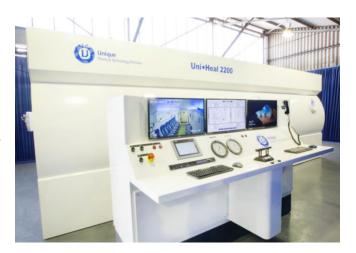

### ELECTRONIC CHAMBER MONITORING SYSTEM

All key systems and treatment profile data received from within the treatment chamber is constantly monitored using the electronic chamber monitoring system.

This data, collected and recorded via a dedicated systems PC, is made readily available via SQL database which allows for client specific parameters to be reported during and post-treatment cycle.

#### **AUTONOMOUS TREATMENT PROFILES**

Controlling the system is simple with our Digital Control System. It allows for the automatic and semi-automatic control of all life-critical parameters with automated logging and alarm indication via the main PLC and a monitoring supervisory PLC. We can help pre-set the digital control systems in accordance with client's required profile and provide complete training solutions.

The Uni-Heal system can be controlled either by manual, semi-autonomous or fully autonomous control. The profiles are governed by two fully independent and separate programmable logic controllers, with the primary PLC providing high industrial grade reliability, hardware, and software suites and the secondary supervisory PLC providing the monitoring system to the primary and immediate reporting of any alarm report or unexpected event.