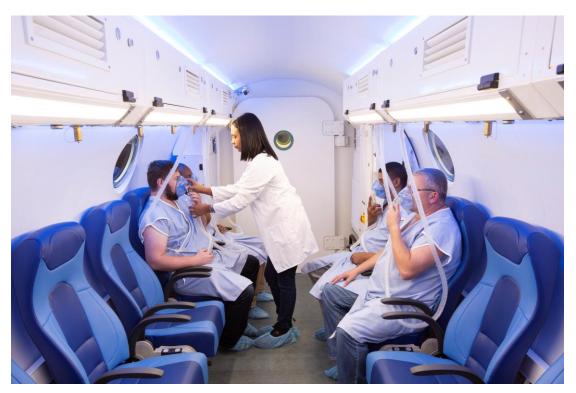

### **CHAMBER LIGHTING**

The Hyperbaric Oxygen Therapy Chamber is fitted with adjustable lighting, complemented by an independently adjustable intensity and colour mood lighting which provides patients with a stress-free ambient environment – contributing to a comfortable and relaxing treatment experience.

#### BUILT-IN BREATHING SYSTEM

CE Compliant BIBS system, specifically designed to ensure ultra-low resistance breathing through automatic inhalation and exhalation regulators, ensuring ultra comfortable, low resistance treatment.

The BIBS system automatically alternates between breathing air and oxygen (or other treatment defined therapeutic treatment gases), pending the treatment profile cycle and the internal dynamics of the chamber.

#### INTERNAL SEATING

Our range of internal seating ensures that the patient enjoys a comfortable and relaxed treatment regime. Our seats offer both headrests and arm-rests with optional footrests with the highest fire-retardant ratings. The treatment lock offers individual seats which are easily removed.

In addition, the standard seats can be removed and replaced with ultra-luxurious reclining seats for the treatment of the discerning patient. All seats are orientated in a 90° angle to allow for the free and comfortable interaction between patient and doctor/ chamber attendant. Seating configurations are adaptable and can be quickly adjusted by the assisting staff pending client needs and treatment demands.