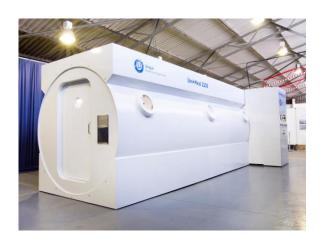

### HYPERBARIC OXYGEN THERAPY CHAMBER

Diving + Life Support

With decades of specialist experience, Unique Group offers a new proposition in hyperbaric treatment through the design, manufacture and supply of bespoke, multi-place hyperbaric oxygen treatment chambers, with you, and your patients in mind.

#### HALLMARKS OF OUR HYPERBARIC SYSTEMS

Our HBOT chamber design enables us to be equipped and ready to customise to larger specifications, adjust seat numbers and increase the working pressure – all in line with your specific requirements. Our key features include:.:

- Designed to the highest specifications, our systems comply with the stringent design codes for medical devices (as per EC93-42)
- Our chamber approval is in accordance with ASME VIII DIV.1 PVHO-1. If requested, our pressure vessels can be built in compliance with EC 97-23 certification
- A fully digital chamber control system, ergonomically designed for easy operation, analysis and communication with manual override / back-up system.
- Machinery room systems fully aligned with your bespoke chamber design and in line with medical regulations.