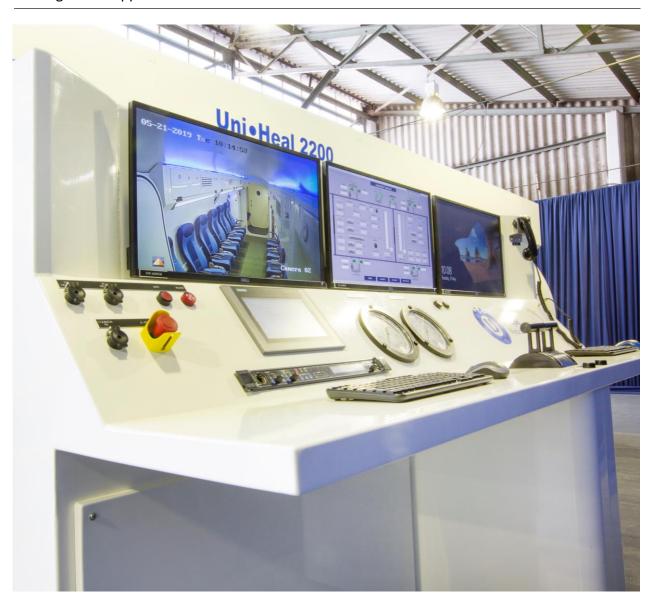

### ELECTRONIC CHAMBER MONITORING SYSTEM

All key systems and treatment profile data received from within the treatment chamber is constantly monitored using the electronic chamber monitoring system.

This data, collected and recorded via a dedicated systems PC, is made readily available via SQL database which allows for client specific parameters to be reported during and post-treatment cycle.

#### **AUTONOMOUS TREATMENT PROFILES**

Controlling the system is simple with our Digital Control System. It allows for the automatic and semi-automatic control of all life-critical parameters with automated logging and alarm indication via the main PLC and a monitoring supervisory PLC. We can help pre-set the digital control systems in accordance with client's required profile and provide complete training solutions.

The Uni-Heal system can be controlled either by manual, semi-autonomous or fully autonomous control. The profiles are governed by two fully independent and separate programmable logic controllers, with the primary PLC providing high industrial grade reliability, hardware, and software suites and the secondary supervisory PLC providing the monitoring system to the primary and immediate reporting of any alarm report or unexpected event.