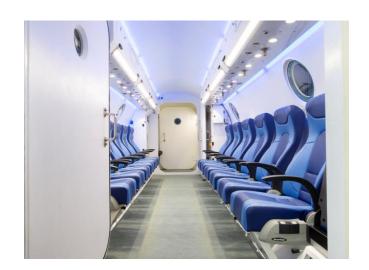

#### INTERNAL SEATING

Our range of internal seating ensures that the patient enjoys a comfortable and relaxed treatment regime. Our seats offer both headrests and arm-rests with optional footrests with the highest fire-retardant ratings. The treatment lock offers individual seats which are easily removed.

In addition, the standard seats can be removed and replaced with ultra-luxurious reclining seats for the treatment of the discerning patient. All seats are orientated in a 90° angle to allow for the free and comfortable interaction between patient and doctor/ chamber attendant. Seating configurations are adaptable and can be quickly adjusted by the assisting staff pending client needs and treatment demands.