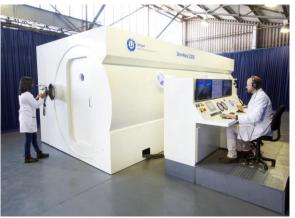

#### **AUTONOMOUS TREATMENT PROFILES**

Controlling the system is simple with our Digital Control System. It allows for the automatic and semi-automatic control of all life-critical parameters with automated logging and alarm indication via the main PLC and a monitoring supervisory PLC. We can help pre-set the digital control systems in accordance with client's required profile and provide complete training solutions.

The Uni-Heal system can be controlled either by manual, semi-autonomous or fully autonomous control. The profiles are governed by two fully independent and separate programmable logic controllers, with the primary PLC providing high industrial grade reliability, hardware, and software suites and the secondary supervisory PLC providing the monitoring system to the primary and immediate reporting of any alarm report or unexpected event.