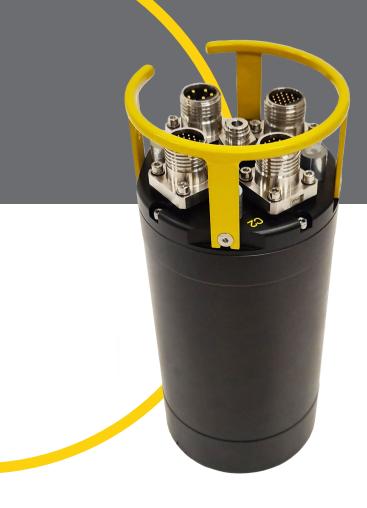

# Micro MATRIX<sup>TM</sup>

An ideal choice for small ROV's

innova.no

Part number: 6011000

Micro Matrix is the response to a growing need for compact ROV systems carrying a larger spread of sensors. Based on the same proven technology as the successful Matrix MKII+ and Mini Matrix, the Micro Matrix provides a plug and play interface for sensors in an extremely compact package.

## MECHANICAL PROPERTIES

Aluminium 6082-T6, hard anodized
Dimensions: D 158 mm, L 368 mm
Weight Canister: 10.4 kg (air), 4.4 kg (sea)

• Depth rating: 3000 MSW

## **CONNECTORS**

|       | Туре          | Communication                                  | Power                                     |
|-------|---------------|------------------------------------------------|-------------------------------------------|
| C1    | 5506-2021     | Gbps Ethernet, RS232,<br>PPS / trigger         | 24 / 48 VDC                               |
| C2    | 5506-2021     | Gbps Ethernet, RS232,<br>PPS / trigger         | 24 / 48 VDC                               |
| C3    | 5506-2021     | Gbps Ethernet, RS232 / RS485,<br>PPS / trigger | 24 VDC                                    |
| Fibre | 472-F-BCR, SM | Topside <-> Subsea<br>Single mode              |                                           |
| Power | 5506-206      |                                                | 85 V - 264 V (AC) /<br>120 V - 370 V (DC) |