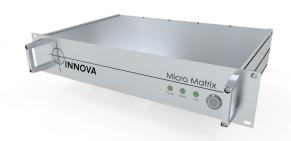

## **TOPSIDE**

- Ports for Ethernet and serial communication
- 19" 2U rack mount
- Weight: 3.7 kg