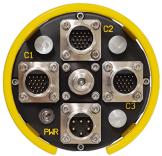

## **CONNECTORS**

|       | Туре          | Communication                                  | Power                                     |
|-------|---------------|------------------------------------------------|-------------------------------------------|
| C1    | 5506-2021     | Gbps Ethernet, RS232,<br>PPS / trigger         | 24 / 48 VDC                               |
| C2    | 5506-2021     | Gbps Ethernet, RS232,<br>PPS / trigger         | 24 / 48 VDC                               |
| C3    | 5506-2021     | Gbps Ethernet, RS232 / RS485,<br>PPS / trigger | 24 VDC                                    |
| Fibre | 472-F-BCR, SM | Topside <-> Subsea<br>Single mode              |                                           |
| Power | 5506-206      |                                                | 85 V - 264 V (AC) /<br>120 V - 370 V (DC) |