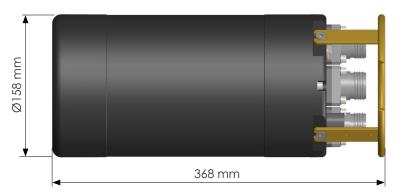

## MECHANICAL PROPERTIES

Aluminium 6082-T6, hard anodized
Dimensions: D 158 mm, L 368 mm
Weight Canister: 10.4 kg (air), 4.4 kg (sea)

• Depth rating: 3000 MSW